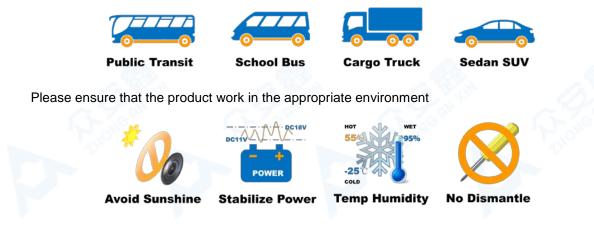

## **Application:**

- Locking the black bracket on the default location, make the screws waterproofing
- > Put the product on bracket, locking the 3 screws, then connect cable at the product interface
- > Power on, adjust the camera until the image appears appropriate scene, setting customer function
- > Cable hidden in the body and opening waterproofing, the camera installed