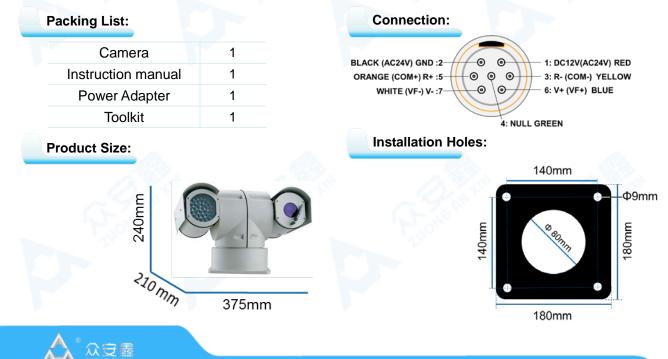

## **Specifications:**

| Model                 | AC-18S-PMS                             | AC-36S-PMS      |
|-----------------------|----------------------------------------|-----------------|
| CCD or CMOS           | 1/4" EX-view HAD CCD                   |                 |
| Resolution            | 752H*582V                              |                 |
| Iorizontal Resolution | 700TVL                                 |                 |
| Scanning Frequency    | 15.625KHz(H) 50Hz(V)                   |                 |
| TV System             | PAL / NTSC ( Optional Before Factory ) |                 |
| Synchronization       | Internal / Extrinsic                   |                 |
| White Balance         | Auto / Manual                          |                 |
| Electronic Shutter    | 1/1~ 1/10,000s                         | 1/50~ 1/10,000s |
| Focal Length          | f=4.1~73.8mm                           | f=3.4~122.4mm   |
| Zoom                  | Optical 18X                            | Optical 36X     |
| Mini Illumination     | 0.01Lux @ F1.2 ( 0Lux, IR On )         |                 |
| Auto IR Control       | Auto / Manual, 3~5 Lux Cut             |                 |
| Signal to Noise Ratio | SNR>50 dB, (AGC Close)                 |                 |
| Video Output          | CVBS 1.0Vp-p / 75Ω                     |                 |
| Max Speed             | Pan: 100°/S; Tilt: 80°/S               |                 |
| Manually Controlled   | Pan: 0°~60°/S; Tilt: 0°~40°/S          |                 |
| Range                 | Pan: 360°; Tilt: +90° ~ -90°           |                 |
| Preset                | 128 Presets                            |                 |
| Power Supply          | DC11V ~ DC18V                          |                 |
| Protection Class      | IP66                                   |                 |
| Operating Condition   | Temp.:-25°C to +55°C, Humidity<95%     |                 |
| Dimensions            | (L x W x H) 210 x 375 x 240 mm         |                 |
| Packing Size          | (L x W x H) 260 x 350 x 300 mm         |                 |
| Product Weight        | Net: 6250 g, All: 8580 g               |                 |