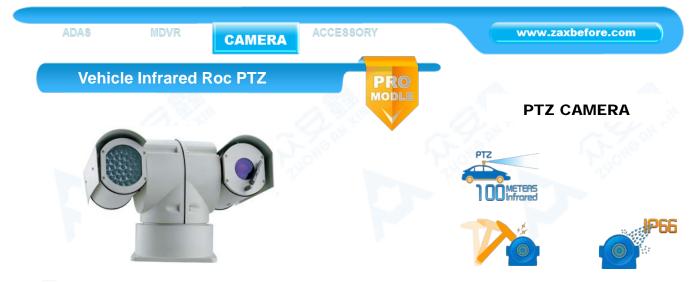

## Product:

Intelligent vehicle outdoor long distance IR lighting high-speed roc large Pan Tilt Zoom Cameras All-weather environment, high strength aluminum alloy shell, impact resistance, corrosion resistance

## Features:

- > Quickly capture target, infrared night vision distance is greater than 100 meters
- Newest 4th generation reflection type IR LED, the luminous efficiency super elevation
- Horizontal 360 ° unlimited rotation, vertical (+ 90° ~ 90°) rotation, without the blind spots
- Built-in OSD menu, English and Chinese, through the menu change the camera parameters
- > Uses 0.9° the precision motor-driven, no vibration smoothly